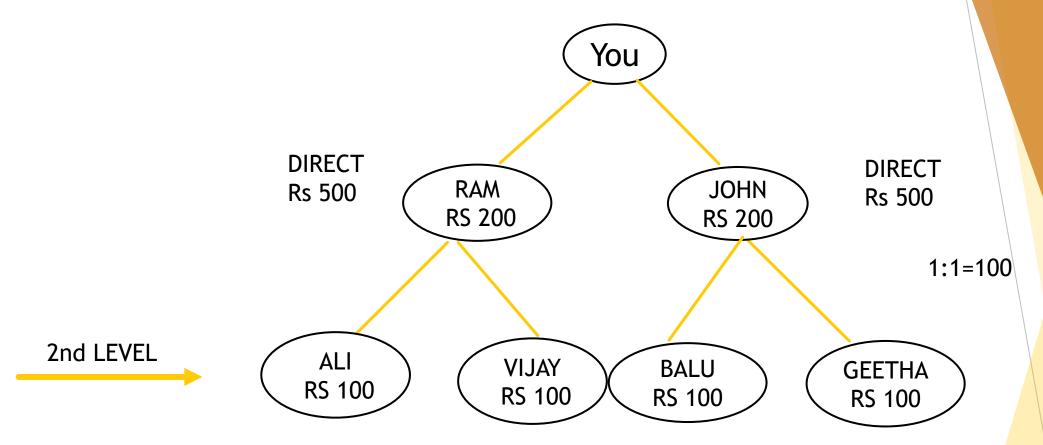

THAT IS 1:1=RS 100

MEANS YOU WILL GET RS 500 ( DIRECT )+ RS 200(1ST LEVEL)

=RS 700 X 2 SIDES = RS 1400 + 1:1=100

= 1400 +100 =RS 1500/-

MEANS YOU WILL GET BACK YOUR RS 1500/- BY DOING TWO DIRECT SALES

YOU WILL GET RS 100 ON EACH SALE HAPPENED IN 2ND LEVEL

YOU WILL ALSO GET RS 100 FOR EACH PAIR OF SALE (1:1=100)

SO, 4 X 100 = 400 + {2 PAIRS (2 X 100)} 200

TOTAL =  $600 \text{ IN } 2^{ND} \text{ LEVEL}.$ 

RS 100 FOR EACH SALE HAPPENED IN 3rd LEVEL.

RS100 PER PAIR OF SALE (1:1 = 100)