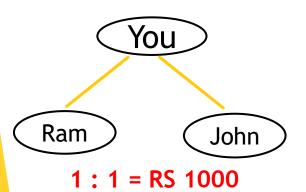

SAME TREE, SAME STRUCTURE, SAME MEMBERS.

FOR EVERY 1:1 (1PAIR) YOU WILL GET RS 1000/-

UNLIMITED DEPTH

TEN PAIRS PER DAY SEALING