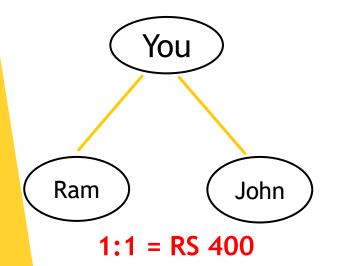

SAME TREE, SAME STRUCTURE, SAME MEMBERS, AS IN BOARD 1,2,3.

FOR EVERY 1:1 (1 PAIR ) YOU WILL GET RS 400/-

UNLIMITED DEPTH

TEN PAIRS PER DAY

NOTE:- IF YOU HAVE ALREADY PURCHASED PRODUCTS WORTH RS 2500/- AND ENTERED IN TO SUPER GROUP -1, YOUR AMOUNT WILL NOT BE KEPT IN HOLD (DEDUCTED)