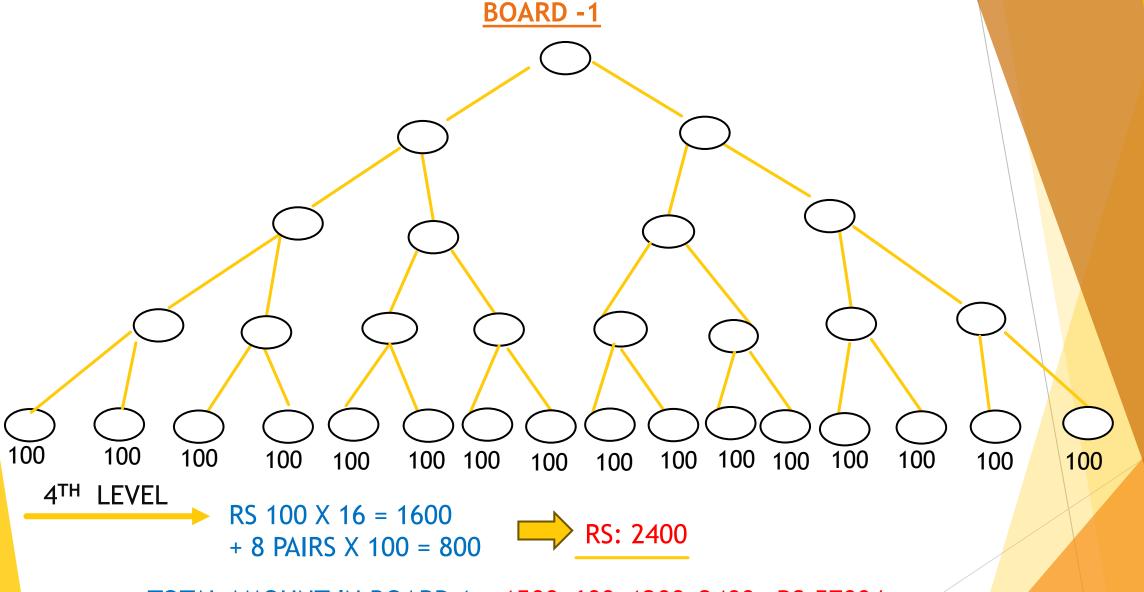

**BOARD-2 (6 LEVELS)** 

AFTER EARNING BACK YOUR RS 1500/- YOU CAN PURCHASE PRODUCTS WORTH RS: 3000/- AND CAN ENTER IN TO BOARD - 2

SAME TREE, SAME STRUCTURE, SAME MEMBERS OF BOARD 1(SAME TEAM) ARE IN **BOARD - 2** 

FOR EVERY DIRECT SALE YOU WILL GET RS 1000/-

1<sup>ST</sup> LEVEL RS 400/- FOR EVERY SALE

FROM 2<sup>ND</sup> TO 6<sup>TH</sup> LEVEL YOU WILL GET RS 150/- FOR EVERY SALE

FOR EVERY PAIR OF SALE (1:1=RS 150/-) FROM 1<sup>ST</sup> LEVEL TO 6<sup>TH</sup> LEVEL