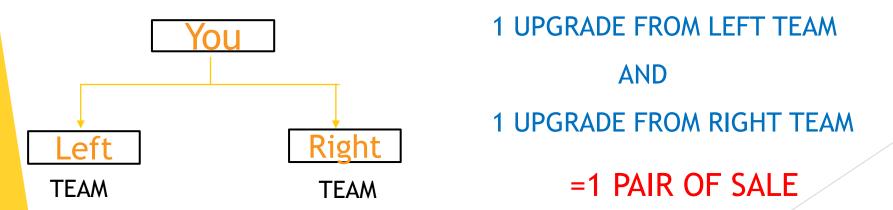

## **BOARD -1**

FOR EVERY DIRECT SALE IN BOARD 1, YOU WILL GET RS 500/- (500 POINTS)

YOU WILL ALSO GET RS 200/- (200 POINTS) FOR EACH SALE HAPPENED IN 1ST LEVEL

YOU WILL ALSO GET RS 100 (100 POINTS) FOR 1 PAIR OF SALE

THAT IS 1:1=RS 100

MEANS YOU WILL GET RS 500 ( DIRECT )+ RS 200(1ST LEVEL)

=RS 700 X 2 SIDES = RS 1400 + 1:1=100

= 1400 +100 =RS 1500/-

MEANS YOU WILL GET BACK YOUR RS 1500/- BY DOING TWO DIRECT SALES

YOU WILL GET RS 100 ON EACH SALE HAPPENED IN 2ND LEVEL