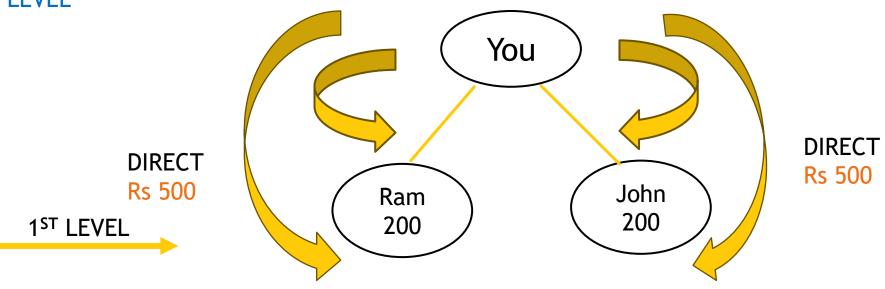

## **BOARD -1**

FOR EVERY DIRECT SALE IN BOARD 1, YOU WILL GET RS 500/- (500 POINTS)

YOU WILL ALSO GET RS 200/- (200 POINTS) FOR EACH SALE HAPPENED IN 1ST LEVEL

YOU WILL ALSO GET RS 100 (100 POINTS) FOR 1 PAIR OF SALE

THAT IS 1:1=RS 100

MEANS YOU WILL GET RS 500 ( DIRECT )+ RS 200(1ST LEVEL)

=RS 700 X 2 SIDES = RS 1400 + 1:1=100

= 1400 +100 =RS 1500/-

MEANS YOU WILL GET BACK YOUR RS 1500/- BY DOING TWO DIRECT SALES

YOU WILL GET RS 100 ON EACH SALE HAPPENED IN 2ND LEVEL