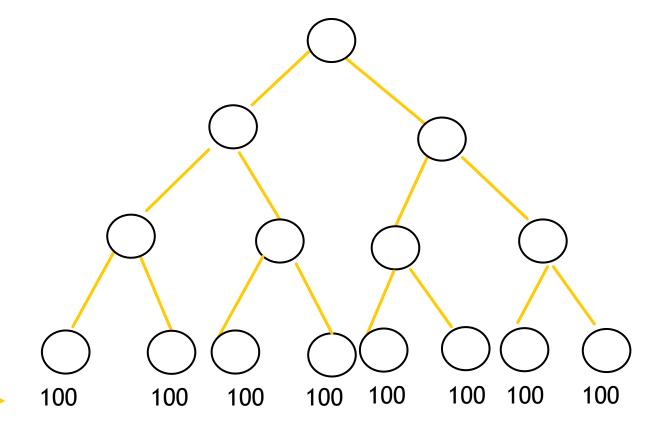

## **BOARD -1**

FOR EVERY DIRECT SALE IN BOARD 1, YOU WILL GET RS 500/- (500 POINTS)

YOU WILL ALSO GET RS 200/- (200 POINTS) FOR EACH SALE HAPPENED IN 1ST LEVEL

YOU WILL ALSO GET RS 100 (100 POINTS) FOR 1 PAIR OF SALE

THAT IS 1:1=RS 100

MEANS YOU WILL GET RS 500 ( DIRECT )+ RS 200(1ST LEVEL)

=RS 700 X 2 SIDES = RS 1400 + 1:1=100

= 1400 +100 =RS 1500/-

MEANS YOU WILL GET BACK YOUR RS 1500/- BY DOING TWO DIRECT SALES

YOU WILL GET RS 100 ON EACH SALE HAPPENED IN 2ND LEVEL

YOU WILL ALSO GET RS 100 FOR EACH PAIR OF SALE (1:1=100)

SO, 4 X 100 = 400 + {2 PAIRS (2 X 100)} 200

TOTAL =  $600 \text{ IN } 2^{ND} \text{ LEVEL}.$ 

RS 100 FOR EACH SALE HAPPENED IN 3rd LEVEL.

RS100 PER PAIR OF SALE (1:1 = 100)

3rd LEVEL

TOTAL AMOUNT IN BOARD 1 = 1500+600+1200+2400 =RS:5700/-