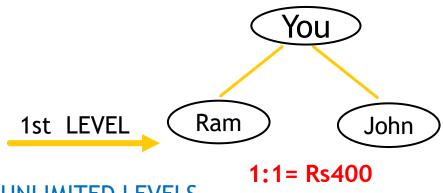

## **SUPER GROUP -1**

ONCE YOU EARN BACK YOUR RS 1500/-, YOU HAVE TO PURCHASE COMPANY'S PRODUCTS WITH RS 2500/AND CAN ENTER IN TO SUPER GROUP -1

ALL THE MEMBERS IN **BOARD-1** ARE PRESENT IN **SUPER GROUP -1** IN SAME POSITIONS. (SAME TREE, SAME STRUCTURE, SAME MEMBERS)

UNLIMITED LEVELS.

YOU WILL GET RS 400/- FOR EACH PAIR OF SALE HAPPENED FROM 1ST LEVEL TO UNLIMITED DEPTH OF LEVELS.

10 PAIRS PER DAY SEALING.

YOU CAN EARN UPTO 10 PAIRS OF SALES PER DAY

THAT IS 10 X RS 400/- = RS 4000/- PER DAY