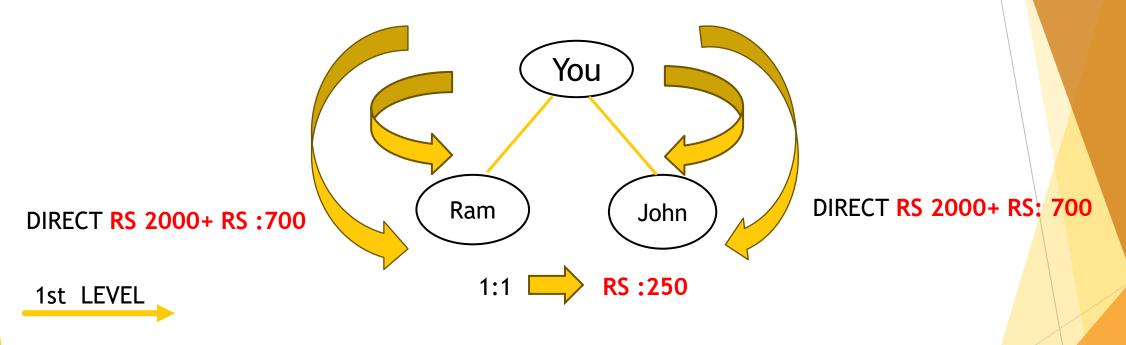

## BOARD- 3 (9 LEVELS)

AFTER EARNING BACK YOUR RS:3000/-, YOU CAN ENTER IN TO BOARD-3 BY PURCHASING PRODUCTS WITH RS:6000/- WHICH IS OF 9 LEVELS.

TEAM IN BOARD 3 IS SAME AS IN BOARD-1, BOARD-2( SAME TREE, SAME STRUCTURE, SAME MEMBERS)

FOR EVERY DIRECT SALE, YOU WILL GET RS:2000/-

FOR EVERY SALE IN 1ST LEVEL, YOU WILL GET RS:700/-

FOR EVERY SALE FROM 2<sup>ND</sup> LEVEL TO 9<sup>TH</sup> LEVEL, YOU WILL GET RS :250/-

FOR EVERY PAIR OF SALE HAPPENED FROM 1<sup>ST</sup> TO 9<sup>TH</sup> LEVEL YOU WILL GET RS:250/- (1:1= 250)