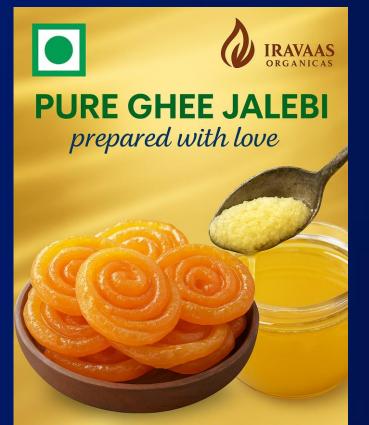

100% Natural... No Preservatives. Net weight 600gms

100% Natural... No Preservatives.

Net weight 1 kg

Max Retail Price : Rs.70Max Retail Price : Rs.70Purchasing Price of each = Rs 70 - 10 = Rs 60

Max Retail Price : Rs.300 **100 Discount points Purchasing Price = Rs 300 – 100 = Rs 200** 