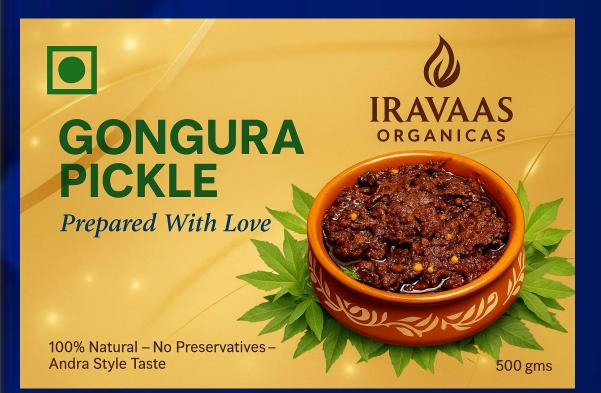

100% Natural... No Preservatives Net weight 500gms

500 gms 100% Natural – No Preservatives – Andra Style Taste

Max Retail Price : Rs.400 Max Retail Price : Rs.400 Purchasing Price of each = Rs 400 – 150 = Rs 250