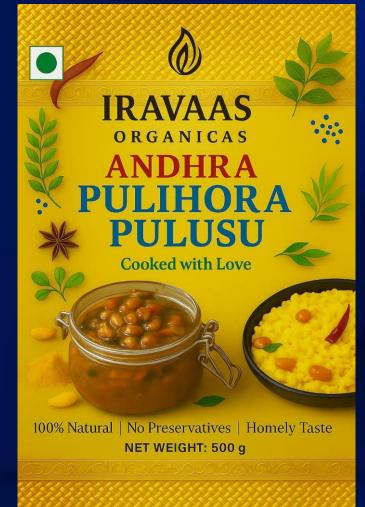

100% Natural... No Preservatives Net weight 500gms

500 gms 100% Natural – No Preservatives – Andra Style Taste

Max Retail Price : Rs.400 Max Retail Price : Rs.400 Purchasing Price of each = Rs 400 – 150 = Rs 250