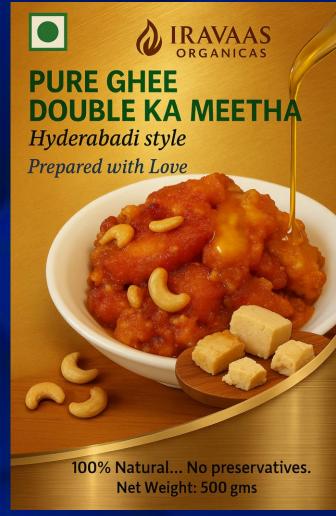

Prepared with Love

100% Natural - No Preservatives - Temple Style Taste Net Weight. 500gms

Max Retail Price : Rs.500 **150 Discount points for each** 

100% Natural - No Preservatives Net weight 500 gms

Max Retail Price : Rs.500Max Retail Price : Rs.500Purchasing Price of each = Rs 500 - 150 = Rs 350